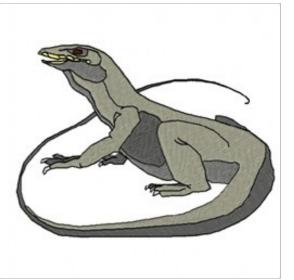

## Komodo Dragon

Brand: AnnTheGran

Stitches: 16,185

Height/Width: 6.78 x 5.06 inches 172.21 x 128.52 mm

Formats: ART,DST,EXP,HUS,JEF,PEC,PES,SEW,VIP,XXX

Thread Manufacturer: Madeira

| Unique Colors       |                                  |  |
|---------------------|----------------------------------|--|
| Onyx (1199)         | Buttercup (1124)                 |  |
| Gun Metal (1287)    | Super White (1001)               |  |
| Obsidian (1241)     | Emerald Black (1000)             |  |
| Coffee Bean (1145)  |                                  |  |
| Color Sequence      |                                  |  |
| 1. Onyx (1199)      | 5. Buttercup (1124)              |  |
| 2. Our Matel (1007) | $C_{\rm L}$ Output M/bits (1001) |  |