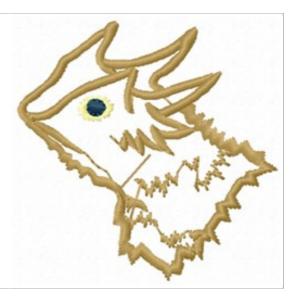

## **Toad Head**

Brand: AnnTheGran

Stitches: 1,977

Height/Width: 2.63 x 2.64 inches 66.80 x 67.06 mm

Formats: DST,EXP,HUS,JEF,PCS,PEC,PES,SEW,VIP,XXX

Thread Manufacturer: Madeira

| Unique Colors      |                        |
|--------------------|------------------------|
| Khaki (1255)       | Admiral Blue (1162)    |
| Cornmeal (1066)    |                        |
| Color Sequence     |                        |
| Color Sequence     |                        |
| 1. Khaki (1255)    | 3. Admiral Blue (1162) |
| 2. Cornmeal (1066) |                        |