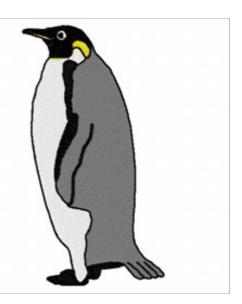

## **Left Penguin**

Brand: AnnTheGran

**Stitches: 10,176** 

Height/Width: 3.92 x 2.13 inches

99.57 x 54.10 mm

Formats:

ART, DST, EXP, HUS, JEF, PCS, PEC, PES, SEW, VIP, XXX

Thread Manufacturer: Madeira

| Unique Colors |                    |                      |
|---------------|--------------------|----------------------|
|               | Gold Rush (1024)   | Emerald Black (1000) |
|               | Obsidian (1241)    | Orange Icing (1278)  |
|               | Super White (1001) |                      |

| Color Sequence |                       |                         |
|----------------|-----------------------|-------------------------|
|                | 1. Gold Rush (1024)   | 4. Emerald Black (1000) |
|                | 2. Obsidian (1241)    | 5. Orange Peel (1278)   |
|                | 3. Super White (1001) | 6. Emerald Black (1000) |