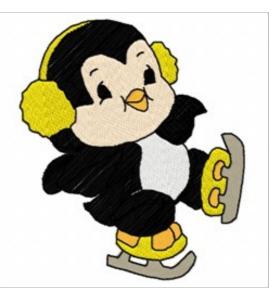

## Winter Penguin

Brand: AnnTheGran

Stitches: 12,779

Height/Width: 3.90 x 3.37 inches 99.06 x 85.60 mm