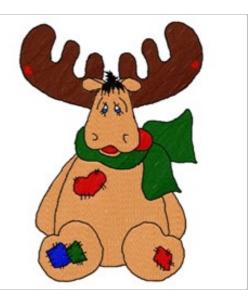

## **Sitting Moose**

Brand: AnnTheGran

Stitches: 26,150

Height/Width: 6.81 x 4.79 inches 172.97 x 121.67 mm

Formats: ART,DST,EXP,HUS,JEF,PEC,PES,SEW,VIP,XXX

Thread Manufacturer: Madeira

| Unique Colors           |                      |
|-------------------------|----------------------|
| Coffee Bean (1145)      | Hunter Green (1103)  |
| Golden Retriever (1272) | Forget-Me-Not (1133) |
| Emerald Black (1000)    | Super White (1001)   |
| Christmas Red (1147)    | Royal Blue (1134)    |
|                         |                      |

| Color Sequence             |                          |
|----------------------------|--------------------------|
| 1. Coffee Bean (1145)      | 6. Forget-Me-Not (1133)  |
| 2. Golden Retriever (1272) | 7. Super White (1001)    |
| 3. Emerald Black (1000)    | 8. Royal Blue (1134)     |
| 4. Christmas Red (1147)    | 9. Coffee Bean (1145)    |
| 5. Hunter Green (1103)     | 10. Emerald Black (1000) |