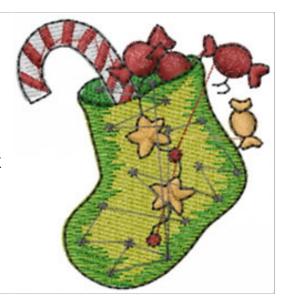

## **Stocking Candy Cane**

Brand: AnnTheGran

**Stitches:** 4,523

Height/Width: 1.97 x 1.85 inches

50.04 x 46.99 mm

Formats: ART,CSD,DST,EXP,HUS,JEF,PCS,PES,SEW,VIP,XXX

Thread Manufacturer: Madeira

| Unique Colors |                    |                      |
|---------------|--------------------|----------------------|
|               | Split Pea (1169)   | Egg Yolk (1172)      |
|               | Shamrock (1249)    | Emerald Black (1000) |
|               | Super White (1001) | Fir (1370)           |
|               | Tango (1037)       |                      |

| Color Sequence           |                         |  |
|--------------------------|-------------------------|--|
| 1. Split Pea (1169)      | 5. Egg Yolk (1172)      |  |
| 2. Shamrock (1249)       | 6. Emerald Black (1000) |  |
| 3. Super White (1001)    | 7. Fir (1370)           |  |
| 4. Cinnamon Candy (1037) |                         |  |