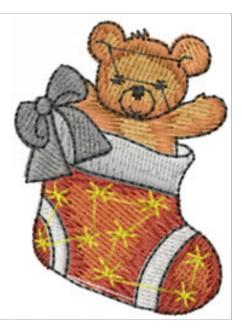

## **Stocking Teddy**

Brand: AnnTheGran

Stitches: 5,125

Height/Width: 1.97 x 1.41 inches 50.04 x 35.81 mm

Formats: ART,CSD,DST,EXP,HUS,JEF,PCS,PES,SEW,VIP,XXX

Thread Manufacturer: Madeira

| Unique Colors      |                      |  |
|--------------------|----------------------|--|
| Copper (1065)      | Pussy Willow (1060)  |  |
| Caramel (1057)     | China Blue (1143)    |  |
| Tango (1037)       | Emerald Black (1000) |  |
| Fuchsia (1110)     | Lemon Tart (1223)    |  |
| Super White (1001) |                      |  |