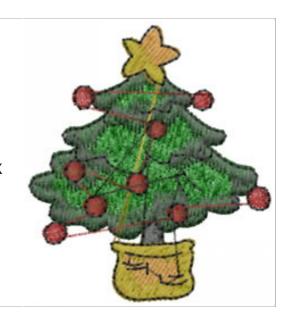

## **Tree With Star**

Brand: AnnTheGran

**Stitches:** 4,335

Height/Width: 1.97 x 1.72 inches

50.04 x 43.69 mm

Formats: ART,CSD,DST,EXP,HUS,JEF,PCS,PES,SEW,VIP,XXX

Thread Manufacturer: Madeira

| Unique Colors |                 |                      |
|---------------|-----------------|----------------------|
|               | Shamrock (1249) | Military Gold (1025) |
|               | Fir (1370)      | Tango (1037)         |
|               | Egg Yolk (1172) | Emerald Black (1000) |

| Color Sequence     |                          |  |
|--------------------|--------------------------|--|
| 1. Shamrock (1249) | 4. Military Gold (1025)  |  |
| 2. Fir (1370)      | 5. Cinnamon Candy (1037) |  |
| 3. Egg Yolk (1172) | 6. Emerald Black (1000)  |  |