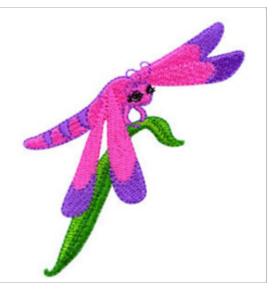

## Dragonfly

Brand: AnnTheGran

Stitches: 6,769

Height/Width: 3.50 x 3.00 inches 88.90 x 76.20 mm

Formats: ART,CSD,DST,EXP,HUS,JEF,PCS,PES,VIP,XXX

Thread Manufacturer: Madeira

| Unique Colors         |                         |
|-----------------------|-------------------------|
| Split Pea (1169)      | Lilac (1080)            |
| Bell Pepper (1051)    | Super White (1001)      |
| Peach Tea (1152)      | Emerald Black (1000)    |
| Color Sequence        |                         |
| 1. Split Pea (1169)   | 4. Lilac (1080)         |
| 2. Bell Pepper (1051) | 5. Super White (1001)   |
| 3. Peach Tea (1152)   | 6. Emerald Black (1000) |