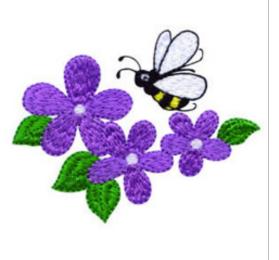

## **Bee & Flowers**

Brand: AnnTheGran

Stitches: 6,607

Height/Width: 2.30 x 3.00 inches 58.42 x 76.20 mm

Formats: ART,CSD,DST,EXP,HUS,JEF,PCS,PES,VIP,XXX

Thread Manufacturer: Madeira

| Unique Colors         |                         |
|-----------------------|-------------------------|
| Bell Pepper (1051)    | Daisy (1083)            |
| Lilac (1080)          | Emerald Black (1000)    |
| Super White (1001)    |                         |
| Color Sequence        |                         |
| 1. Bell Pepper (1051) | 4. Daisy (1083)         |
| 2. Lilac (1080)       | 5. Emerald Black (1000) |
| 3. Super White (1001) | 6. Super White (1001)   |