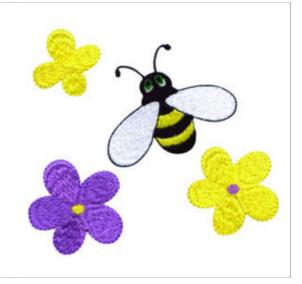

## **Bee And Flowers**

Brand: AnnTheGran

**Stitches:** 9,928

Height/Width: 3.50 x 3.90 inches

88.90 x 99.06 mm

Formats: ART,CSD,DST,EXP,HUS,JEF,PCS,PES,VIP,XXX

Thread Manufacturer: Madeira

| Unique Colors        |                    |  |
|----------------------|--------------------|--|
| Super White (1001)   | Bell Pepper (1051) |  |
| Daisy (1083)         | Lilac (1080)       |  |
| Emerald Black (1000) |                    |  |