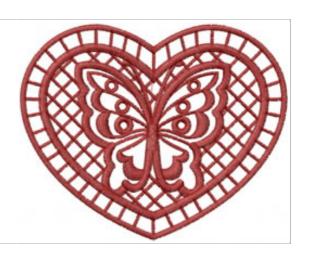

## **Heart & Butterfly**

Brand: AnnTheGran

**Stitches: 12,286** 

Height/Width: 3.11 x 3.86 inches

78.99 x 98.04 mm

Formats:

ART,CSD,DST,EXP,HUS,JEF,PCS,PES,SEW,VIP,XXX

Thread Manufacturer: Madeira