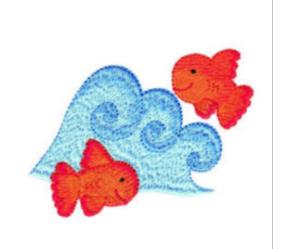

## **Noahs Ark Fish**

Brand: AnnTheGran

**Stitches:** 9,163

Height/Width: 2.40 x 3.30 inches

60.96 x 83.82 mm

Formats: ART, DST, EXP, HUS, JEF, PES, VIP, XXX

Thread Manufacturer: Madeira

| Unique Colors |                             |                      |
|---------------|-----------------------------|----------------------|
|               | Baby Blue (1075)            | Carrot (1178)        |
|               | Country Kitchen Blue (1028) | Scarlet Rose (1184)  |
|               | Citrus Burst (1137)         | Emerald Black (1000) |