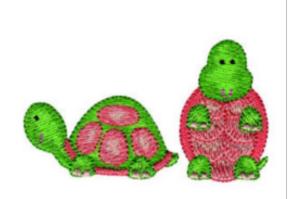

## **Noahs Ark Turtles**

Brand: AnnTheGran

**Stitches:** 9,498

Height/Width: 1.90 x 3.30 inches

48.26 x 83.82 mm

Formats: ART, DST, EXP, HUS, JEF, PES, VIP, XXX

Thread Manufacturer: Madeira

| Unique Colors |                      |  |
|---------------|----------------------|--|
| Aloe (1048)   | Rust (1021)          |  |
| Fern (1170)   | Emerald Black (1000) |  |
| Dahlia (1309) | Rustic Pink (1148)   |  |