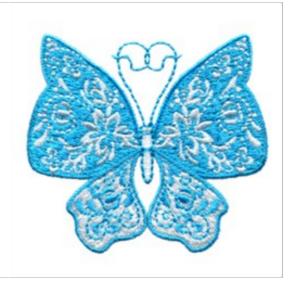

## **Cute Butterfly**

Brand: AnnTheGran

**Stitches:** 8,424

Height/Width: 2.30 x 2.50 inches

58.42 x 63.50 mm

Formats: ART, DST, EXP, HUS, JEF, PES, VIP, XXX

Thread Manufacturer: Madeira

| Unique Colors         |                       |
|-----------------------|-----------------------|
| Super White (1001)    | Larimar (1095)        |
| Color Sequence        |                       |
| 1. Super White (1001) | 3. Super White (1001) |
| 2. Larimar (1095)     | 4. Larimar (1095)     |