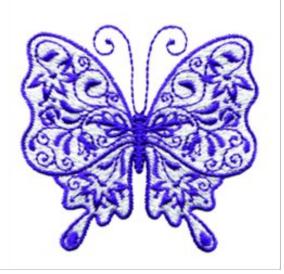

## **Majestic Butterfly**

Brand: AnnTheGran

Stitches: 8,072

Height/Width: 2.30 x 2.50 inches 58.42 x 63.50 mm

Formats: ART, DST, EXP, HUS, JEF, PES, VIP, XXX

Thread Manufacturer: Madeira

| Unique Colors         |                      |
|-----------------------|----------------------|
| Super White (1001)    | Deep Lilac (1122)    |
| Color Sequence        |                      |
| 1. Super White (1001) | 2. Deep Lilac (1122) |