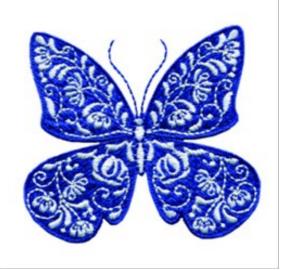

## **Blue Butterfly**

Brand: AnnTheGran

**Stitches:** 8,664

Height/Width: 2.20 x 2.50 inches

55.88 x 63.50 mm

Formats: ART, DST, EXP, HUS, JEF, PES, VIP, XXX

Thread Manufacturer: Madeira

| Unique Colors         |                     |
|-----------------------|---------------------|
| True Blue (1076)      | Super White (1001)  |
| Color Sequence        |                     |
| 1. True Blue (1076)   | 3. True Blue (1076) |
| 2. Super White (1001) |                     |