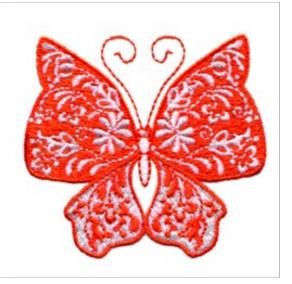

## **Elegant Butterfly**

Brand: AnnTheGran

**Stitches:** 8,611

Height/Width: 2.30 x 2.50 inches

58.42 x 63.50 mm

Formats: ART, DST, EXP, HUS, JEF, PES, VIP, XXX

Thread Manufacturer: Madeira

| Unique Colors         |                       |
|-----------------------|-----------------------|
| Super White (1001)    | Pumpkin (1078)        |
| Color Sequence        |                       |
| 1. Super White (1001) | 3. Super White (1001) |
| 2. Pumpkin (1078)     | 4. Pumpkin (1078)     |