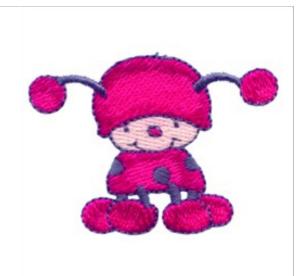

## **Sweet Ladybug**

Brand: AnnTheGran

**Stitches:** 4,216

Height/Width: 1.70 x 2.20 inches

43.18 x 55.88 mm

Formats:

ART, DST, EXP, HUS, JEF, PCS, PEC, PES, SEW, VIP, XXX

Thread Manufacturer: Madeira