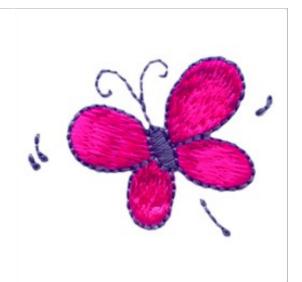

## **Butterfly**

Brand: AnnTheGran

**Stitches:** 1,627

Height/Width: 1.10 x 1.50 inches

27.94 x 38.10 mm

Formats:

ART, DST, EXP, HUS, JEF, PCS, PEC, PES, SEW, VIP, XXX

Thread Manufacturer: Madeira

| Unique Colors        |              |
|----------------------|--------------|
| Lipstick Rose (1154) | Shark (1288) |
| Ruby Slipper (1186)  |              |

| Color Sequence          |                 |
|-------------------------|-----------------|
| 1. Lipstick Rose (1154) | 3. Shark (1288) |
| 2. Ruby Slipper (1186)  |                 |