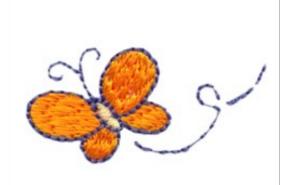

## **Butterfly**

Brand: AnnTheGran

Stitches: 832

Height/Width: 0.70 x 1.50 inches

17.78 x 38.10 mm

Formats:

ART, DST, EXP, HUS, JEF, PCS, PEC, PES, SEW, VIP, XXX

Thread Manufacturer: Madeira

| Unique Colors          |              |  |
|------------------------|--------------|--|
| Citrus Burst (1137)    | Shark (1288) |  |
| Vanilla Pudding (1061) |              |  |

| Color Sequence            |                 |  |
|---------------------------|-----------------|--|
| 1. Citrus Burst (1137)    | 3. Shark (1288) |  |
| 2. Vanilla Pudding (1061) |                 |  |