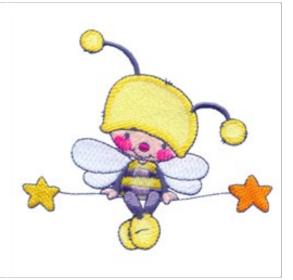

## **Bee On Stars**

Brand: AnnTheGran

Stitches: 8,647

Height/Width: 3.40 x 3.90 inches 86.36 x 99.06 mm