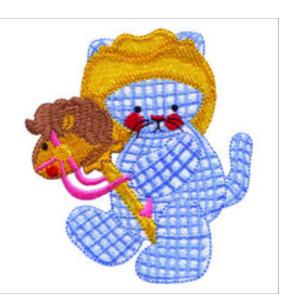

## **Cowboy Kitty**

Brand: AnnTheGran

**Stitches: 20,129** 

Height/Width: 3.70 x 3.30 inches

93.98 x 83.82 mm

Formats: ART, DST, EXP, HUS, JEF, PES, VIP, XXX

Thread Manufacturer: Madeira

| Unique Colors |                      |                      |
|---------------|----------------------|----------------------|
|               | Super White (1001)   | Caramel (1057)       |
|               | Clear Blue (1132)    | Christmas Red (1147) |
|               | Lemon Drop (1171)    | Emerald Black (1000) |
|               | Military Gold (1025) | Honeysuckle (1107)   |

| Color Sequence          |                         |  |  |
|-------------------------|-------------------------|--|--|
| 1. Super White (1001)   | 6. Christmas Red (1147) |  |  |
| 2. Clear Blue (1132)    | 7. Emerald Black (1000) |  |  |
| 3. Lemon Drop (1171)    | 8. Honeysuckle (1107)   |  |  |
| 4. Military Gold (1025) | 9. Lemon Drop (1171)    |  |  |
| 5. Caramel (1057)       | 10. Clear Blue (1132)   |  |  |