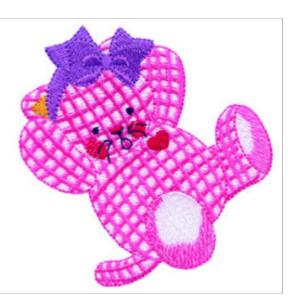

## **Cute Kitty**

Brand: AnnTheGran

**Stitches:** 17,302

Height/Width: 3.60 x 3.50 inches

91.44 x 88.90 mm

Formats: ART, DST, EXP, HUS, JEF, PES, VIP, XXX

Thread Manufacturer: Madeira

| Unique Colors |                      |                      |
|---------------|----------------------|----------------------|
|               | Super White (1001)   | Christmas Red (1147) |
|               | Honeysuckle (1107)   | Lilac (1080)         |
|               | Military Gold (1025) | Emerald Black (1000) |