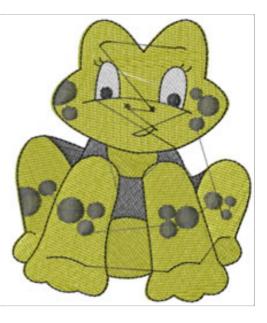

## Frank The Frog

Brand: AnnTheGran

Stitches: 10,835

Height/Width: 3.27 x 2.76 inches 83.06 x 70.10 mm

Formats: ART,CSD,DST,EXP,HUS,JEF,PCS,PES,SEW,VIP,XXX

Thread Manufacturer: Madeira

| Unique Colors     |                      |  |
|-------------------|----------------------|--|
| Aloe (1048)       | Super White (1001)   |  |
| Split Pea (1169)  | Emerald Black (1000) |  |
| Fresh Pine (1369) |                      |  |