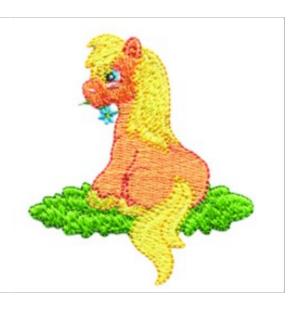

## **Sitting Pony**

Brand: AnnTheGran

**Stitches:** 6,207

Height/Width: 2.80 x 2.40 inches

71.12 x 60.96 mm

Formats: ART, DST, EXP, HUS, JEF, PES, VIP, XXX

Thread Manufacturer: Madeira

| Unique Colors |                   |                      |
|---------------|-------------------|----------------------|
|               | Aloe (1048)       | Super White (1001)   |
|               | Fresh Pine (1369) | Larimar (1095)       |
|               | Daisy (1083)      | Emerald Black (1000) |
|               | Egg Yolk (1172)   | Sweet Potato (1179)  |
|               | Amber (1226)      | Light Coral (1053)   |

| Color Sequence        |                         |  |
|-----------------------|-------------------------|--|
| 1. Celery (1048)      | 9. Emerald Black (1000) |  |
| 2. Fresh Pine (1369)  | 10. Sweet Potato (1179) |  |
| 3. Daisy (1083)       | 11. Daisy (1083)        |  |
| 4. Egg Yolk (1172)    | 12. Sweet Potato (1179) |  |
| 5. Amber (1226)       | 13. Fresh Pine (1369)   |  |
| 6. Amber (1226)       | 14. Larimar (1095)      |  |
| 7. Super White (1001) | 15. Egg Yolk (1172)     |  |
| 8. Larimar (1095)     | 16. Light Coral (1053)  |  |