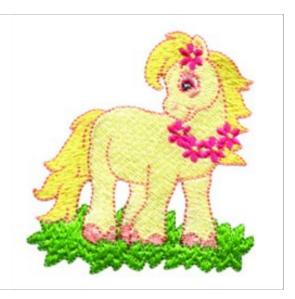

## **Pony With Flowers**

Brand: AnnTheGran

**Stitches:** 11,178

Height/Width: 3.10 x 2.80 inches

78.74 x 71.12 mm

Formats: ART, DST, EXP, HUS, JEF, PES, VIP, XXX

Thread Manufacturer: Madeira

| Unique Colors       |                        |
|---------------------|------------------------|
| Aloe (1048)         | Palomino (1349)        |
| Fresh Pine (1369)   | Super White (1001)     |
| Light Coral (1053)  | Candy Apple Red (1181) |
| Bright Peach (1020) | Emerald Black (1000)   |
| Coffee Bean (1145)  | Scarlet Rose (1184)    |
| Daisy (1083)        | Lemon (1023)           |