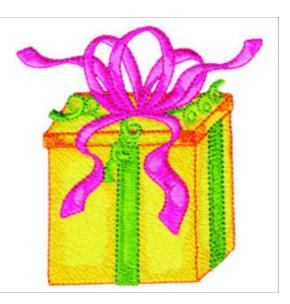

## **Present**

Brand: AnnTheGran

**Stitches:** 19,024

Height/Width: 3.50 x 3.40 inches

88.90 x 86.36 mm

Formats: ART, DST, EXP, HUS, JEF, PES, VIP, XXX

Thread Manufacturer: Madeira

| Unique Colors |                     |                   |
|---------------|---------------------|-------------------|
|               | Lemon Tart (1223)   | Fresh Pine (1369) |
|               | Saffron (1125)      | Dahlia (1309)     |
|               | Orange Icing (1278) | Cranberry (1183)  |
|               | Aloe (1048)         |                   |

| Color Sequence        |                      |  |
|-----------------------|----------------------|--|
| 1. Lemon Tart (1223)  | 5. Fresh Pine (1369) |  |
| 2. Saffron (1125)     | 6. Dahlia (1309)     |  |
| 3. Orange Peel (1278) | 7. Cranberry (1183)  |  |
| 4. Celery (1048)      |                      |  |