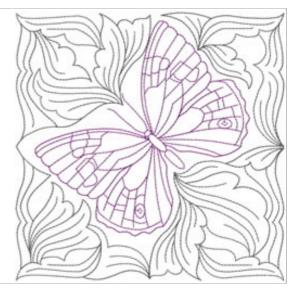

## **Quilt Block**

Brand: AnnTheGran

**Stitches:** 8,277

Height/Width: 5.08 x 5.08 inches

129.03 x 129.03 mm

Formats: ART, DST, EXP, HUS, JEF, PES, VIP, XXX

Thread Manufacturer: Madeira

| Unique Colors           |                         |
|-------------------------|-------------------------|
| Overcast Gray (1118)    | Deep Sky Blue (1090)    |
| Color Sequence          |                         |
| 1. Overcast Gray (1118) | 2. Deep Sky Blue (1090) |