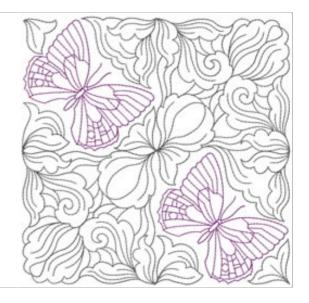

## **Butterfly Quilt Decor**

Brand: AnnTheGran

Stitches: 10,250

Height/Width: 5.07 x 5.08 inches 128.78 x 129.03 mm

Formats: ART, DST, EXP, HUS, JEF, PES, VIP, XXX

Thread Manufacturer: Madeira

| Unique Colors           |                         |
|-------------------------|-------------------------|
| Deep Sky Blue (1090)    | Overcast Gray (1118)    |
| Color Sequence          |                         |
| 1. Deep Sky Blue (1090) | 2. Overcast Gray (1118) |