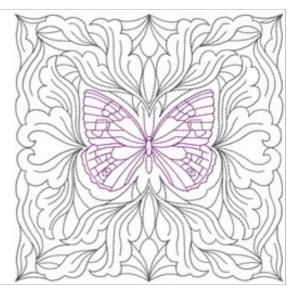

## **Pretty Butterfly Block**

Brand: AnnTheGran

**Stitches:** 10,472

Height/Width: 5.07 x 5.08 inches

128.78 x 129.03 mm

Formats: ART, DST, EXP, HUS, JEF, PES, VIP, XXX

Thread Manufacturer: Madeira

| Unique Colors           |                         |
|-------------------------|-------------------------|
| Overcast Gray (1118)    | Deep Sky Blue (1090)    |
| Color Sequence          |                         |
| 1. Overcast Gray (1118) | 2. Deep Sky Blue (1090) |