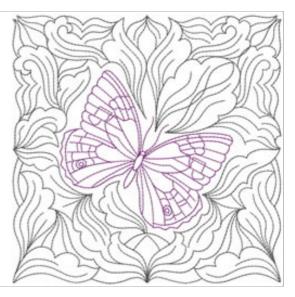

## **Butterfly Block**

Brand: AnnTheGran

**Stitches:** 9,595

Height/Width: 5.07 x 5.08 inches

128.78 x 129.03 mm

Formats: ART, DST, EXP, HUS, JEF, PES, VIP, XXX

Thread Manufacturer: Madeira

| Unique Colors           |                         |
|-------------------------|-------------------------|
| Overcast Gray (1118)    | Deep Sky Blue (1090)    |
| Color Sequence          |                         |
| 1. Overcast Gray (1118) | 2. Deep Sky Blue (1090) |