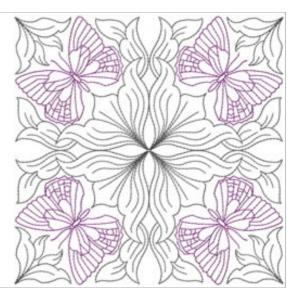

## **Butterfly Quilt**

Brand: AnnTheGran

**Stitches:** 11,834

Height/Width: 5.07 x 5.08 inches

128.78 x 129.03 mm

Formats: ART, DST, EXP, HUS, JEF, PES, VIP, XXX

Thread Manufacturer: Madeira

| Unique Colors           |                         |
|-------------------------|-------------------------|
| Deep Sky Blue (1090)    | Overcast Gray (1118)    |
| Color Sequence          |                         |
| 1. Deep Sky Blue (1090) | 2. Overcast Gray (1118) |