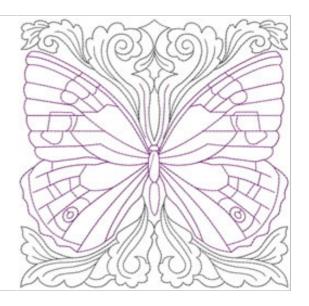

## **Butterfly Quilt Design**

Brand: AnnTheGran

Stitches: 8,312

Height/Width: 5.08 x 5.08 inches 129.03 x 129.03 mm

Formats: ART, DST, EXP, HUS, JEF, PES, VIP, XXX

Thread Manufacturer: Madeira

| Unique Colors           |                         |
|-------------------------|-------------------------|
| Overcast Gray (1118)    | Deep Sky Blue (1090)    |
| Color Sequence          |                         |
| 1. Overcast Gray (1118) | 2. Deep Sky Blue (1090) |