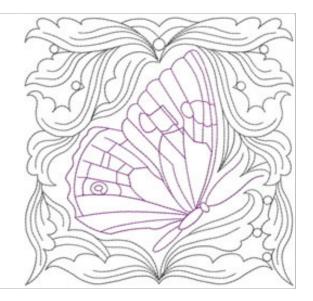

## **Butterfly Quilt Block**

Brand: AnnTheGran

Stitches: 7,493

Height/Width: 5.07 x 5.08 inches 128.78 x 129.03 mm

Formats: ART, DST, EXP, HUS, JEF, PES, VIP, XXX

Thread Manufacturer: Madeira

| Unique Colors           |                         |
|-------------------------|-------------------------|
| Overcast Gray (1118)    | Deep Sky Blue (1090)    |
| Color Sequence          |                         |
| 1. Overcast Gray (1118) | 2. Deep Sky Blue (1090) |