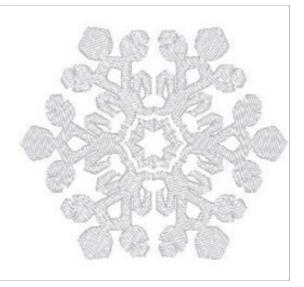

## **Snowflake Crystal**

Brand: AnnTheGran

Stitches: 10,184

Height/Width: 3.40 x 3.90 inches 86.36 x 99.06 mm

Formats: ART,CSD,DST,EXP,HUS,JEF,PCS,PES,SEW,VIP,XXX

Thread Manufacturer: Madeira