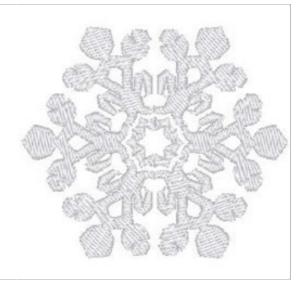

## **Snowflake Design**

Brand: AnnTheGran

Stitches: 7,333

Height/Width: 2.60 x 3.00 inches 66.04 x 76.20 mm

Formats: ART,CSD,DST,EXP,HUS,JEF,PCS,PES,SEW,VIP,XXX

Thread Manufacturer: Madeira

1 Sizes