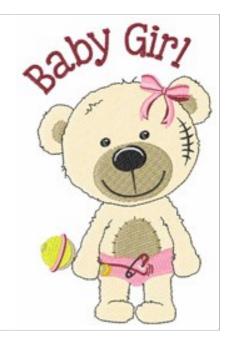

## **Baby Girl**

Brand: AnnTheGran

**Stitches: 16,741** 

Height/Width: 4.87 x 3.07 inches

123.61 x 78.02 mm

Formats:

ART, CND, CSD, DST, EMB, EXP, HUS, JEF, PCS, PEC, PES, SEW, XXX

Thread Manufacturer: Madeira