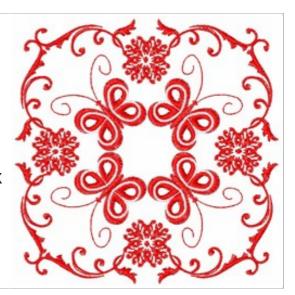

## **Butterfly Block**

Brand: AnnTheGran

**Stitches:** 16,367

Height/Width: 4.00 x 4.00 inches

101.68 x 101.69 mm

## Formats:

ART,CND,CSD,DST,EMB,EXP,HUS,JEF,PCS,PEC,PES,SEW,X

XX

Thread Manufacturer: Madeira

| Unique Colors           |                         |
|-------------------------|-------------------------|
| Christmas Red (1147)    | Super White (1001)      |
| Color Sequence          |                         |
| 1. Christmas Red (1147) | 3. Christmas Red (1147) |
| 2. Super White (1001)   | 4. Super White (1001)   |