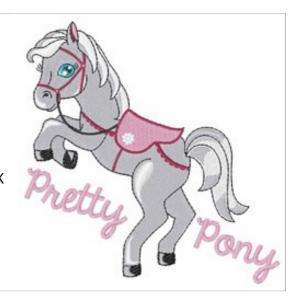

## **Pretty Pony**

Brand: AnnTheGran

**Stitches:** 13,922

Height/Width: 4.11 x 4.02 inches

104.49 x 102.06 mm