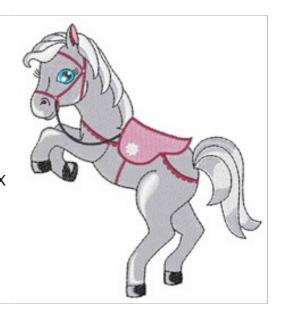

## **Bucking Horse**

Brand: AnnTheGran

**Stitches: 12,148** 

Height/Width: 4.00 x 3.50 inches

101.65 x 88.89 mm

Formats:

ART, CND, CSD, DST, EMB, EXP, HUS, JEF, PCS, PEC, PES, SEW, XXX

Thread Manufacturer: Madeira