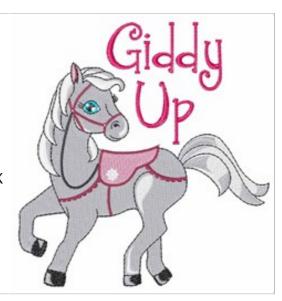

## **Giddy Up**

Brand: AnnTheGran

**Stitches: 14,689** 

Height/Width: 4.20 x 4.00 inches

106.76 x 101.66 mm