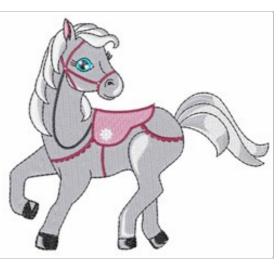

## **Standing Horse**

Brand: AnnTheGran

Stitches: 12,931

Height/Width: 3.57 x 4.00 inches 90.66 x 101.66 mm