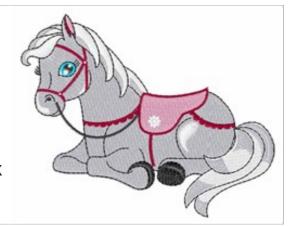

## **Sitting Pony**

Brand: AnnTheGran

**Stitches:** 11,425

Height/Width: 2.98 x 3.74 inches

75.67 x 95.08 mm