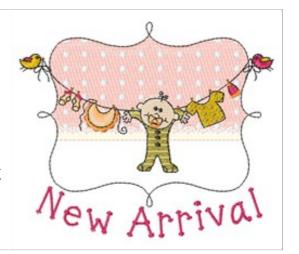

## **New Arrival**

Brand: AnnTheGran

**Stitches:** 10,035

Height/Width: 2.98 x 3.48 inches

75.63 x 88.27 mm