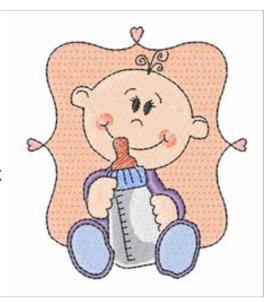

## **Newborn Bottle**

Brand: AnnTheGran

**Stitches:** 9,760

Height/Width: 2.60 x 2.24 inches

66.07 x 56.89 mm

Formats:

ART, CND, CSD, DST, EMB, EXP, HUS, JEF, PCS, PEC, PES, SEW, XXX

Thread Manufacturer: Madeira

| Unique Colors          |                       |  |  |
|------------------------|-----------------------|--|--|
| Orange Whisp (1017)    | Steel Lavendar (1363) |  |  |
| Conch Shell (1220)     | Porcelain Blue (1274) |  |  |
| Peach Blush (1013)     | (1016)                |  |  |
| Baby Blue (1075)       | Dark Salmon (1254)    |  |  |
| Stainless Steel (1212) | Emerald Black (1000)  |  |  |
| Super White (1001)     |                       |  |  |

| Color Sequence |                           |             |                          |
|----------------|---------------------------|-------------|--------------------------|
|                | 1. Orange Wisp (1017)     |             | 7. Steel Lavender (1363) |
|                | 2. Conch Shell (1220)     |             | 8. Porcelain Blue (1274) |
|                | 3. Peach Blush (1013)     | No<br>Match | 9. Pink Lemonade (1016)  |
|                | 4. Baby Blue (1075)       |             | 10. Dark Salmon (1254)   |
|                | 5. Stainless Steel (1212) |             | 11. Emerald Black (1000) |
|                | 6. Super White (1001)     |             |                          |