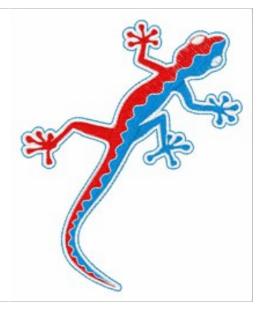

## Salamander Lizard

Brand: AnnTheGran

Stitches: 8,835

Height/Width: 3.55 x 2.91 inches 90.09 x 73.83 mm

Formats: ART,CND,CSD,DST,EMB,EXP,HUS,JEF,PCS,PEC,PES,SEW,XXX

Thread Manufacturer: Madeira

| Unique Colors           |                        |
|-------------------------|------------------------|
| Christmas Red (1147)    | Super White (1001)     |
| Calypso Blue (1297)     |                        |
| Color Sequence          |                        |
| 1. Christmas Red (1147) | 3. Super White (1001)  |
| 2. Peacock Blue (1297)  | 4. Peacock Blue (1297) |