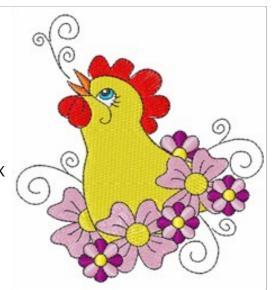

## **Chick Flower**

Brand: AnnTheGran

**Stitches:** 9,108

Height/Width: 3.33 x 3.06 inches

84.69 x 77.77 mm

Formats:

ART,CND,CSD,DST,EMB,EXP,HUS,JEF,PCS,PEC,PES,SEW,XXX

Thread Manufacturer: Madeira

| Unique Colors |                     |                      |
|---------------|---------------------|----------------------|
|               | Canary (1068)       | Larimar (1095)       |
|               | Mauve (1141)        | Christmas Red (1147) |
|               | Purple Heart (1320) | Pumpkin (1078)       |
|               | Super White (1001)  | Emerald Black (1000) |

| Color Sequence         |                         |  |
|------------------------|-------------------------|--|
| 1. Canary (1068)       | 6. Larimar (1095)       |  |
| 2. Mauve (1141)        | 7. Christmas Red (1147) |  |
| 3. Purple Heart (1320) | 8. Pumpkin (1078)       |  |
| 4. Canary (1068)       | 9. Emerald Black (1000) |  |
| 5. Super White (1001)  |                         |  |