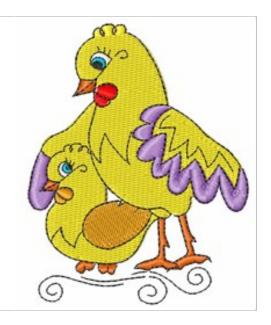

## Chicken Hen

Brand: AnnTheGran

**Stitches:** 7,406

Height/Width: 3.14 x 2.47 inches

79.66 x 62.63 mm

Formats:

ART,CND,CSD,DST,EMB,EXP,HUS,JEF,PCS,PEC,PES,SEW,XXX

Thread Manufacturer: Madeira

| Unique Colors |                      |                      |  |  |
|---------------|----------------------|----------------------|--|--|
|               | Canary (1068)        | Super White (1001)   |  |  |
|               | Pumpkin (1078)       | Larimar (1095)       |  |  |
|               | Copper (1065)        | Lavendula (1261)     |  |  |
|               | Christmas Red (1147) | Emerald Black (1000) |  |  |

| Color Sequence |                         |  |                         |  |
|----------------|-------------------------|--|-------------------------|--|
|                | 1. Canary (1068)        |  | 5. Super White (1001)   |  |
|                | 2. Pumpkin (1078)       |  | 6. Larimar (1095)       |  |
|                | 3. Copper (1065)        |  | 7. Lavendula (1261)     |  |
|                | 4. Christmas Red (1147) |  | 8. Emerald Black (1000) |  |