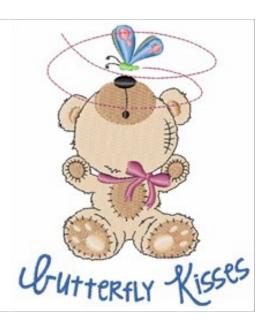

## **Butterfly Kisses**

Brand: AnnTheGran

**Stitches: 12,604** 

Height/Width: 4.17 x 3.40 inches

105.92 x 86.42 mm

Formats:

ART,CND,CSD,DST,EMB,EXP,HUS,JEF,PCS,PEC,PES,SEW,XXX

Thread Manufacturer: Madeira

| Unique Colors        |               |              |                       |  |
|----------------------|---------------|--------------|-----------------------|--|
| Loofah               | Loofah (1127) |              | Cerulean Frost (1373) |  |
| Taupe                | e (1128)      | Kiwi (       | 1377)                 |  |
| Englis               | h Rose (1119) | Hone         | ysuckle (1107)        |  |
| Emerald Black (1000) |               | Lapis (1042) |                       |  |
| Silver               | Sage (1392)   |              |                       |  |

|   | Color Sequence           |                        |  |  |
|---|--------------------------|------------------------|--|--|
|   | 1. Loofah (1127)         | 7. Kiwi (1377)         |  |  |
|   | 2. Taupe (1128)          | 8. Honeysuckle (1107)  |  |  |
|   | 3. English Rose (1119)   | 9. English Rose (1119) |  |  |
| L | 4. Emerald Black (1000)  | 10. Loofah (1127)      |  |  |
|   | 5. Silver Sage (1392)    | 11. Lapis (1042)       |  |  |
|   | 6. Cerulean Frost (1373) |                        |  |  |